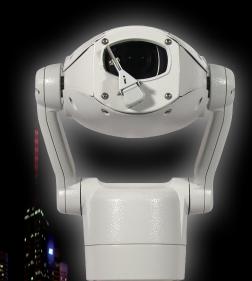

## DAY OR NIGHT, WE HAVE IT COVERED!

360 Vision **Technology** 

rugged, but with STULE

- Designed & Manufactured in the UK
- Upto 100m Range Powerful Dual 830nM IR Illumination
- Sony ExView WDR True Day/Night Cameras in 18x, 26x & 36x zoom
- MultiProtocol Built In As Standard
- Analogue & IP Versions Of Both Black Hawk Dome and Predator
- ANPR Ready With Adjustable Shutter Speeds
- World Class UK Design and Manufacture for Total Reliability
- Quiet, Ultra Smooth Movement With Totally Accurate Presets